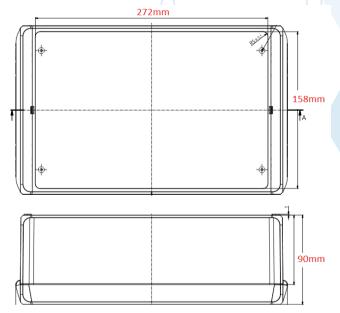

# HELIO SINGLE POINT GAS ANALYSER

#### **System Features**

- 4.3" TFT Touchscreen Display
- EC,Catalytic,Infra Red and PID Sensors
- 50M sample Distance
- Flow Monitoring
- Up to 2 Sensors per Unit
- Visual Display of Gas Levels
- Independent 4-20mA Outputs
- 4 X Programmable Relays
- 3 X Digital Inputs
- Connect up to 6 Helio Addressable Fixed Gas Detectors
- Internal Fault Monitoring
- Event Log Feature
- IP65 Rating
- Built in E-Stop option

### Dimensions - mm





#### **Simplfy Access Requirements**

The Detector can be located remote from the risk area, for example in a service chase or outside a laboratory. Maintenance and Service operations can be carried out without the need for personnel to enter restricted or clean areas.



## Specification:

Operating temperature -10 °C to 60 °C Storage Temperature -20 °C to 70 °C Humidity range 20 to 90 % non-condensing

## **Electrical Specifications**

Supply voltage 24V DC
Power Consumption - 300mA
Relay contacts SPST, 250V, 10A, fully
programmable
Inputs E-Stop, Fire Alarm, Links
Transient protection PCB mounted
Metal oxide varistor
Terminations PCB terminal blocks
up to 2.5mm2 cables
Alarm inhibit Password protected
Alarm inhibit /muting